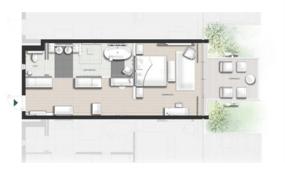

#### 86 LUX\* Junior Suites

Our light and airy suites are cleverly designed to feel like a dreamy designer's loft. Located on the ground, first and second floors, each 65m<sup>2</sup> suite (including outdoor areas) has a terrazzo bathroom with a walk-in Chromotherapy shower and a stand-alone bathtub. A King-size bed and luxe linens make for the best sleeps. The dressing is roomy, as is the tropical outdoor terrace with a vista. Gorgeous design meets high-tech with smart home control features such as automatic shutters and curtains. Desks, minibars and 55" LED TV with on-demand films are a given. Settle in, this is your home in the tropics for the next few days.