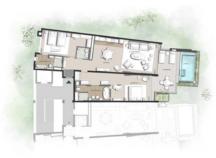

# 20 LUX\* Pool Residences

Guests travelling with a tribe in tow may opt for our gorgeous two en-suite bedrooms residences located on the first, second and third floors in an area behind the resort across the road, easily accessible via a skywalk. Thoughtfully designed to be a home-away-from-home, each 180m2 residence (including outdoor areas) comes with a living and dining space, an individual pool, and a wide terrace, perfect for hosting a dinner party.

### 2 LUX\* Pool Penthouses

The crown jewel. Think butler service, modern furnishings, three en-suite bedrooms perfect for families or friends travelling together, a huge expanse of terrace bordering a pool with sunbeds, and a barbecue. This 325m2 penthouse (including outdoor areas), is located behind the resort across the road, and accessible via a skywalk.