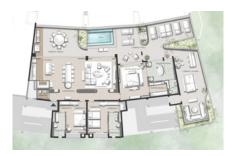

# 7 LUX\* Pool Villas

Our two en-suite bedrooms villas are something out of a wanderlust dream. Set over two floors in the tropical gardens and on the beach, each 240m<sup>2</sup> villa (including outdoor areas) comes with a private butler, an individual heated swimming pool, a barbecue, sundeck and gazebo, and a living and dining area. In other words, everything you need to make it your best holiday ever.