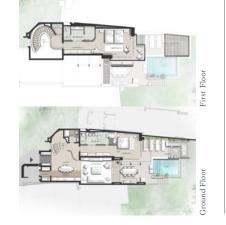

# 1 LUX\* Grand Beach Pool Villa

This is very much your hideaway retreat on the island's most gorgeous beach. The over 620m<sup>2</sup> villa (including outdoor areas) has three en-suite bedrooms, a kitchen, space to relax and dine, a heated swimming pool, an outdoor tropical shower, a sun deck, gazebo and barbecue, a private butler and your own chef. There's no better place to experience island life.