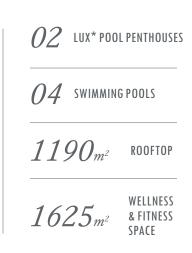

### 2 LUX\* Pool Penthouses

The crown jewel. Think butler service, modern furnishings, three en-suite bedrooms perfect for families or friends travelling together, a huge expanse of terrace bordering a pool with sunbeds, and a barbecue. This 325m2 penthouse (including outdoor areas), is located behind the resort across the road, and accessible via a skywalk.

#### BISOU / Rooftop Bar & Restaurant

Open daily Lunch : 12:30 - 15:30 Light Lunch : 15:30 - 19:00 Dinner : 18:30 - 22:30 Bisou Bar: 07:00 – 23:00 60 Seats

1190m2 rooftop with its infinity pool, restaurant and bar set amongst a plethora of trees, plants and creepers with incredible views of the legendary Grand Baie lagoon, cabanas and sunset aperitivo, and delicious Indian & Arabic cuisine, Bisou checks all the boxes for a perfect day and night out.

# **FITNESS & WELLNESS**

350m2 of rooftop devoted to outdoor workouts. A group cycling studio. Running tracks on the roof. "MyBeast", a piece of equipment with 12 stations. A beautifully designed studio named Niyama. Fueled by ambition, we imagined a fitness zone built for the ultimate in high-performance and recovery. Come as you are, and we'll take it from here