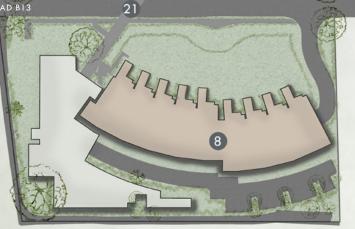

COASTAL ROAD B13

7

法

6

10

22

12

13

0

20

19

X

18

COASTAL ROAD BIS

14

INT

3

m

4

#### LEGEND

15

Se.

23

#### LOBBY

- 2 3 4 LUX\* JUNIOR SUITES
- 5 6 LUX\* POOL VILLAS
- LUX\* GRAND BEACH POOL VILLA
- 8 RESIDENCES & PENTHOUSES
- 9 BEACH ROUGE BAR
- **10** BEACH ROUGE
- -
- BISOU ROOFTOP
- 12 AI KISU / AI KISU CLUB
- 13 LUX\* ME SPA & WELLNESS
- PLAY KIDS CLUB
- 15 MAIN POOL
- 16 BEACH
- **BOAT HOUSE**
- 18 STUDIO 17
- 19 BOUTIQUE
- 20 ART GALLERY
- 2 SKYWALK
- 22 MUSCLE UP ON THE ROOF
- 23 COASTAL ROAD B13